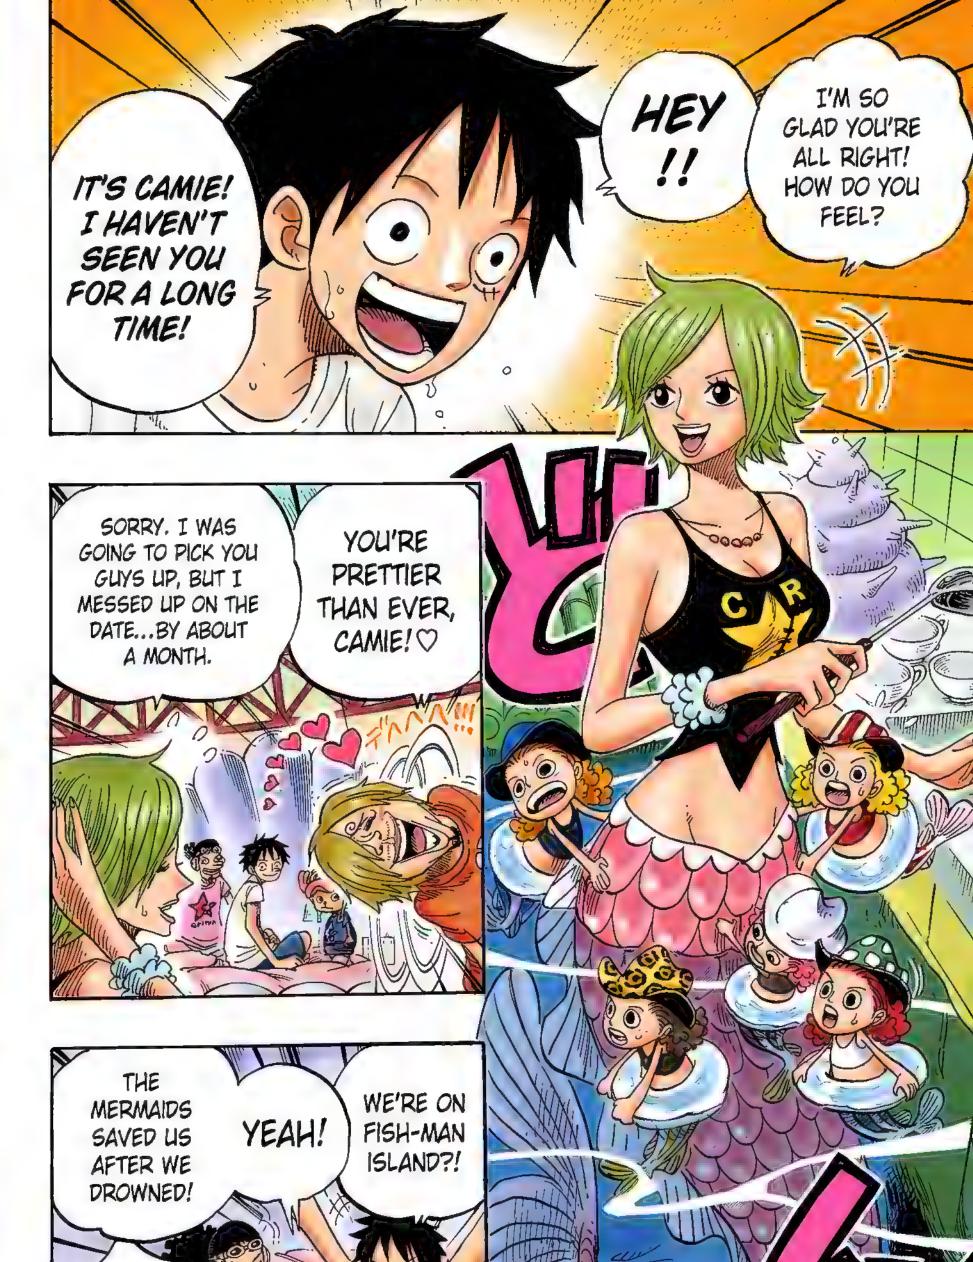

## Chapter 605: THE KRAKEN AND THE PIRATES

### REQUEST: "CHOPPER BEING SKETCHED BY RACCOON DOGS" BY MOSSARI

IT MUST BE HUNDREDS OF YEARS OLD! THE KRAKEN IS A MONSTER THAT APPEARS IN COUNTLESS LEGENDS!

TAKE A GOOD LOOK! BUT YOU DON'T EVEN NEED A GOOD LOOK! IT'S GIGANTIC!!

WHAT ARE THEY THINKING?! ANYONE WOULD RUN AT THE FIRST SIGHT OF THAT THING! I'D BETTER DO SOMETHING TO PROTECT MYSELF! IT WON'T BE HEALTHY to stay aboard this SHIP FOR LONG!

DON'T BE STUPID! CAN'T YOU SEE ALL THE WRECKED SHIPS IT'S HOLDING? YOU WANT TO END UP LIKE THAT ?!

NO! YOU'LL JUST CUT IT UP! WE'RE KEEPING THAT OCTOPUS AS A PET!

3

I'LL DEFEAT IT WHILE WE'RE WAITING FOR YOU THEN.

I'M GONNA GUYS BUY HIT IT WITH ME SOME SOMETHING HUGE!

YOU

TIME.

NAMI IS WORRIED SPLURT !!! ABOUT ME!